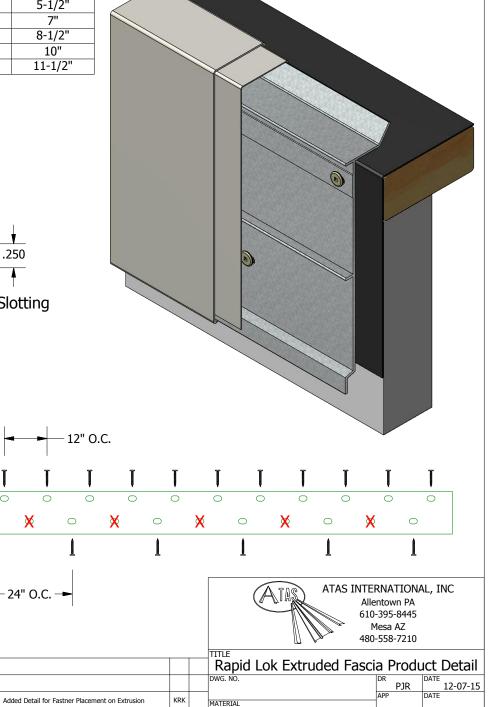

| BOM per 12'                   |          | Standard                                                                                 | Dimensions              |               |              |
|-------------------------------|----------|------------------------------------------------------------------------------------------|-------------------------|---------------|--------------|
| Component                     | Quantity | Material                                                                                 | Available Gauges        | Coverage (C)  | Heigh        |
| Fascia Cover                  | 1        | Pre-Finished Steel                                                                       | 24 GA, 22 GA            | 4"            | 5-1/         |
| 6" Splice                     | 1        | Stainless Steel                                                                          | 24 GA, 22 GA            | 5-1/2"        | 7'           |
| Extruded Continuous Cleat     | 1        | Pre-Finished Alum.                                                                       | .040, .050, .063        | 7"            | 8-1/         |
| 6" .032 Aluminum Cleat Splice | 1        | Mill Alum.                                                                               | .040, .050, .063        | 8-1/2"        | 10           |
| 10-13 x 1 1/2" GP Fastener    | 18       |                                                                                          |                         | 10"           | 11-1         |
| 3/4" 2"                       |          | - Extruded Continuou - 6" .032 Aluminum - 6" Splice - Fascia Cover - Base Mem - 1/2" Hem | Cleat Splice  abrane .3 | ded Cleat Slo | 50<br>otting |

\*\*\*\*\*\*\*\*\*\*\*\*

─ 1/2" Hem

3/4"

9/16" --

- 24" O.C.

1 3/4"

Dimensions Coverage (C) Height (H) 5-1/2" 4" 5-1/2" 7" 8-1/2" 8-1/2" 10" 11-1/2" 10"

11/30/2018